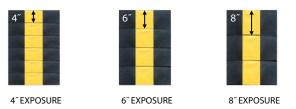

### Wear Flaps Provide Extra Protection

To maximize long term performance of your dock seal, overlapping flaps are applied at the corners of the head pad and full height of the side pads. The wear flaps will absorb the added abrasion that occurs at high wear areas. Wear flaps are available with 4<sup>"</sup>, 6<sup>"</sup> or 8<sup>"</sup> exposure. Available in a wide range of fabrics & colours.