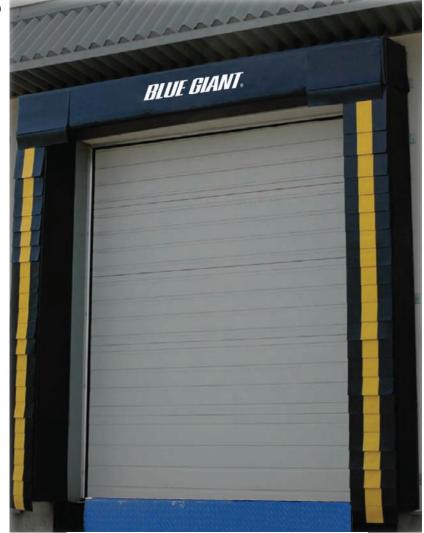

## **BLUE GIANT**<sub>®</sub>

Fixed head pads provide an efficient seal for consistent trailer heights.

Generally designed to suit 8' wide x 8' high openings.

The Series BG100FDS is recommended when the tightest possible seal is required and full access to the rear of the truck is not required.

Two foam side pads and one foam head pad wrap around the door opening, sealing the gap between the building wall and the truck.

### Wear Flaps Provide Extra Protection

To maximize long term performance of your dock seal, overlapping flaps are applied at the corners of the head pad and full height of the side pads. The wear flaps will absorb the added abrasion that occurs at high wear areas. Wear flaps are available with 4<sup>"</sup>, 6<sup>"</sup> or 8<sup>"</sup> exposure. Available in a wide range of fabrics & colours.