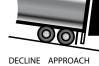

Generally designed to suit 8' wide x 8' high openings.

The Series BG100FDS is recommended when the tightest possible seal is required and full access to the rear of the truck is not required.

Two foam side pads and one foam head pad wrap around the door opening, sealing the gap between the building wall and the truck.