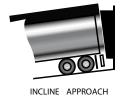

Generally designed to suit 8' wide x 8' high openings.

The Series BG100FDS is recommended when the tightest possible seal is required and full access to the rear of the truck is not required.

Two foam side pads and one foam head pad wrap around the door opening, sealing the gap between the building wall and the truck.