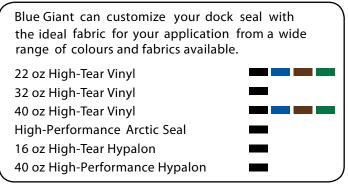

With one of the largest selections and colours of fabrics available, Blue Giant can offer the ideal solution for your unique loading dock requirements.

**Higher Head Pads** can be used to suit a variety of trailer heights (available in 18" or 24").

#### Fabric & Colour Selection