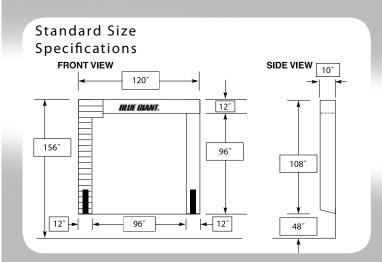

Generally designed to suit 8' wide x 8' high openings.

The Series BG100FDS is recommended when the tightest possible seal is required and full access to the rear of the truck is not required.

Two foam side pads and one foam head pad wrap around the door opening, sealing the gap between the building wall and the truck.